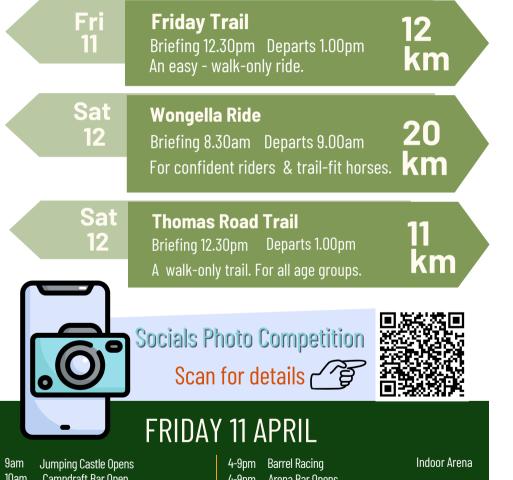

#### Under 18's TRAIL RIDES must wear a helmet

All trail rides depart from Kilkivan Showgrounds. There is a mandatory briefing at the muster point 30-minutes before each ride departs. Check website closer to the date as ride details may change.

## SATURDAY 12 APRIL

| 8-9am    | Working Dog Demo Indoor Arena            | 12pm   | Camp Oven Judging Campdraft Bar     |  |
|----------|------------------------------------------|--------|-------------------------------------|--|
| 9am      | Jumping Castle Opens                     | 1pm    | Thomas Rd Ride Departs Muster Area  |  |
| 9-9.45am | Liberty - Brooke Wild Indoor Arena       | 1-3pm  | Paint N Sip Campdraft Bar Marquee   |  |
| 9.30am   | Heavy Horse Demo Campdraft Arena         | 2-3pm  | Roping Demo Indoor arena            |  |
| 9am      | Wongella Ride Departs Muster Area        | 3pm    | Camp Oven Judging Campdraft Bar     |  |
| 10am     | Old Timer's Morning Tea Campdraft Bar    | 3-6pm  | Music - Chev Wilson Main Stage      |  |
| 10am     | Camp Oven Judging Campdraft Bar          | 4pm    | Kilkivan Street Markets Close       |  |
| 10am     | Kilkivan Street Markets Open             |        | Main Street Parade Kilkivan         |  |
| 10am     | Campdraft Bar Opens                      | 5-10pm | Mechanical Bull Arena Bar Area      |  |
| 10.30am  | Light Horse Re-enactment Campdraft Arena | 6pm    | KGHR President's Speech Main Stage  |  |
| 11-12pm  | Working Dog Demonstration Indoor Arena   | 6pm    | Line Dancing Main stage             |  |
| 11am     | QCWA Bingo Campdraft Marquee             | 7pm    | Big Screen Kids' Movie Bar Precinct |  |
| 11.30am  | Heavy Horse Demo Campdraft Arena         | 7-11pm | Music - Tennessee Lights Main stage |  |